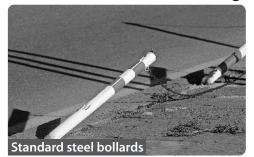

# AUGUSTA FLEX® technology for signposts and bollards

SAEDI offers an intelligent solution to the urgent problem of damaged signposts and bollards in impact zones, disorderly aesthetics, and signpost maintenance – the innovative Augustaflex® technology with disc springs. Signposts and bollards equipped with the patented Augustaflex® technology appear like traditional fixed structures. However, in the event of a collision, they do not deform or break. The Augustaflex® system allows for a bending angle of 40° or 90° upon impact, promptly returning to the upright position. Augustaflex® signposts and bollards bend only in the case of sufficiently strong impacts, such as car collisions, but remain vertical during human interactions and gusts of wind.