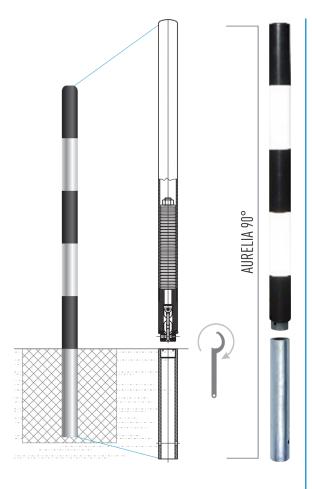

#### Components of Augusataflex® bollards:

- bollards with integrated flexible system Augusataflex®;
- ground sleeve or other installation fixing part (options: ground plate, ground sleeve with quick-release mechanism).

## Augustaflex® bollards, Ø60.3mm/Ø76mm

**INSTALLATION** 

Type of installation

ground sleeve

concrete foundation Ø60.3mm - 40cmx40cmx40cm Ø76mm - 50cmx50cmx50cm

ground plate

within concrete ancors

quick release, removable bollards concrete foundation