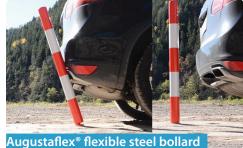

## Augustaflex® bollards

Flexible steel bollards with Augustaflex® technology

PROTECT URBAN LOOK AND CUT MAINTENANCE COSTS

# AUGUSTA FLEX® technology for signposts and bollards

SAEDI offers an intelligent solution to the urgent problem of damaged signposts and bollards in impact zones, disorderly aesthetics, and signpost maintenance – the innovative Augustaflex® technology with disc springs. Signposts and bollards equipped with the patented Augustaflex® technology appear like traditional fixed structures. However, in the event of a collision, they do not deform or break. The Augustaflex® system allows for a bending angle of 40° or 90° upon impact, promptly returning to the upright position. Augustaflex® signposts and bollards bend only in the case of sufficiently strong impacts, such as car collisions, but remain vertical during human interactions and gusts of wind.

#### **Characteristics:**

- Optimal strength level: Augustaflex bollards bend only upon car impact starting from 8kNm2 and remain vertical in case of human interactions.
- Up to a 90° bending angle upon impact in any direction; the bollard returns immediately to the upright vertical position.
- Resistant to high-speed collisions.
- Available in steel or stainless steel (INOX) material.
- Diameter options: Ø60.3mm / Ø76mm, customizable.
- Three installation variants: surface or ground sleeve installation.