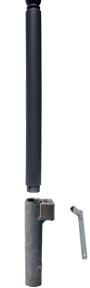

#### Components of Augusataflex® bollards:

- bollards with integrated flexible system Augusataflex®;
- ground sleeve or other installation fixing part (options: ground plate, ground sleeve with quick-release mechanism).

## Augustaflex® bollards, Ø60.3mm/Ø76mm

**INSTALLATION** 

Type of installation

ground sleeve

concrete foundation Ø60.3mm - 40cmx40cmx40cm Ø76mm - 50cmx50cmx50cm

ground plate

within concrete ancors

quick release, removable bollards concrete foundation