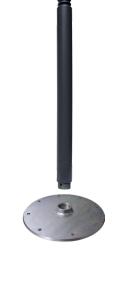

#### Components of Augusataflex® bollards:

- bollards with integrated flexible system Augusataflex®;
- ground sleeve or other installation fixing part (options: ground plate, ground sleeve with quick-release mechanism).

## Augustaflex® bollards, Ø60.3mm/Ø76mm

**INSTALLATION** 

Type of installation

ground sleeve

concrete foundation Ø60.3mm - 40cmx40cmx40cm Ø76mm - 50cmx50cmx50cm

ground plate

within concrete ancors

quick release, removable bollards concrete foundation