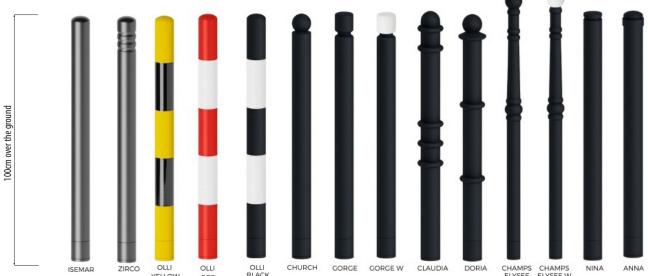

# Design

Customized bollards are available upon request in a variety of heights, diameters, and colors.