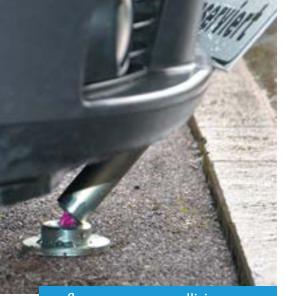

## Withstands car impacts and maintains parking lot appearance

PPS. Flexible post for parking lots

PPS flexible post for parking lot signs flexes on car impact and then returns to its original position. PPS posts are ideal for private car parks, shops, hotels and condominiums. PPS flexible posts minimize damage to vehicles, protect parking lot surface and elimiminate repair costs over the years.

- flexes upon car collisions
- minimizes damage to vehicles

Ground plate Co installation insta

Concrete installation

- private parking lots
- shops
- hotels
- condominiums
- withstand car impacts, flexing upon vehicle collisions
- available heights: up to 1m
- diameter 42 mm
- installation: ground plate or concrete