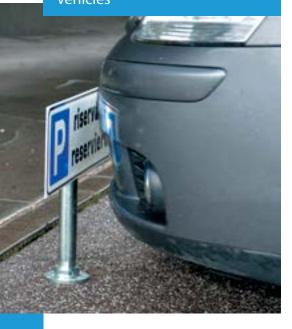

## Withstands car impacts and maintains parking lot appearance

PPS. Flexible post for parking lots

PPS flexible post for parking lot signs flexes on car impact and then returns to its original position. PPS posts are ideal for private car parks, shops, hotels and condominiums. PPS flexible posts minimize damage to vehicles, protect parking lot surface and elimiminate repair costs over the years.

- flexes upon car collisions
- minimizes damage to vehicles

Ground plate Co installation insta

Concrete installation

- private parking lots
- shops
- hotels
- condominiums
- withstand car impacts, flexing upon vehicle collisions
- available heights: up to 1m
- diameter 42 mm
- installation: ground plate or concrete