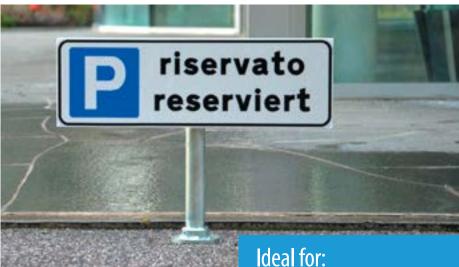

## Withstands car impacts and maintains parking lot appearance

PPS. Flexible post for parking lots

PPS flexible post for parking lot signs flexes on car impact and then returns to its original position. PPS posts are ideal for private car parks, shops, hotels and condominiums. PPS flexible posts minimize damage to vehicles, protect parking lot surface and elimiminate repair costs over the years.

- flexes upon car collisions
- minimizes damage to vehicles

Ground plate Co installation insta

Concrete installation

- private parking lots
- shops
- hotels
- condominiums
- withstand car impacts, flexing upon vehicle collisions
- available heights: up to 1m
- diameter 42 mm
- installation: ground plate or concrete