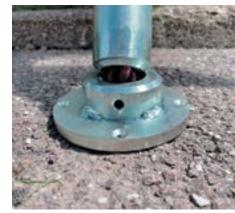

- flexes upon car collisions
- minimizes damage to vehicles

Ground plate Co installation insta

Concrete installation

- private parking lots
- shops
- hotels
- condominiums
- withstand car impacts, flexing upon vehicle collisions
- available heights: up to 1m
- diameter 42 mm
- installation: ground plate or concrete