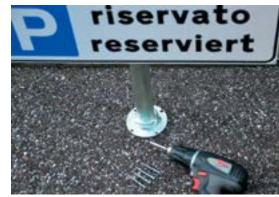

## Withstands car impacts and maintains parking lot appearance

PPS. Flexible post for parking lots

PPS flexible post for parking lot signs flexes on car impact and then returns to its original position. PPS posts are ideal for private car parks, shops, hotels and condominiums. PPS flexible posts minimize damage to vehicles, protect parking lot surface and elimiminate repair costs over the years.





- flexes upon car collisions
- minimizes damage to vehicles



Ground plate Co installation insta



Concrete installation



- private parking lots
- shops
- hotels
- condominiums
- withstand car impacts, flexing upon vehicle collisions
- available heights: up to 1m
- diameter 42 mm
- installation: ground plate or concrete



Rapid installation within minutes