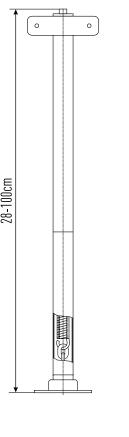

- flexes upon car collisions
- minimizes damage to vehicles

Ground plate Co installation insta

Concrete installation

- private parking lots
- shops
- hotels
- condominiums
- withstand car impacts, flexing upon vehicle collisions
- available heights: up to 1m
- diameter 42 mm
- installation: ground plate or concrete